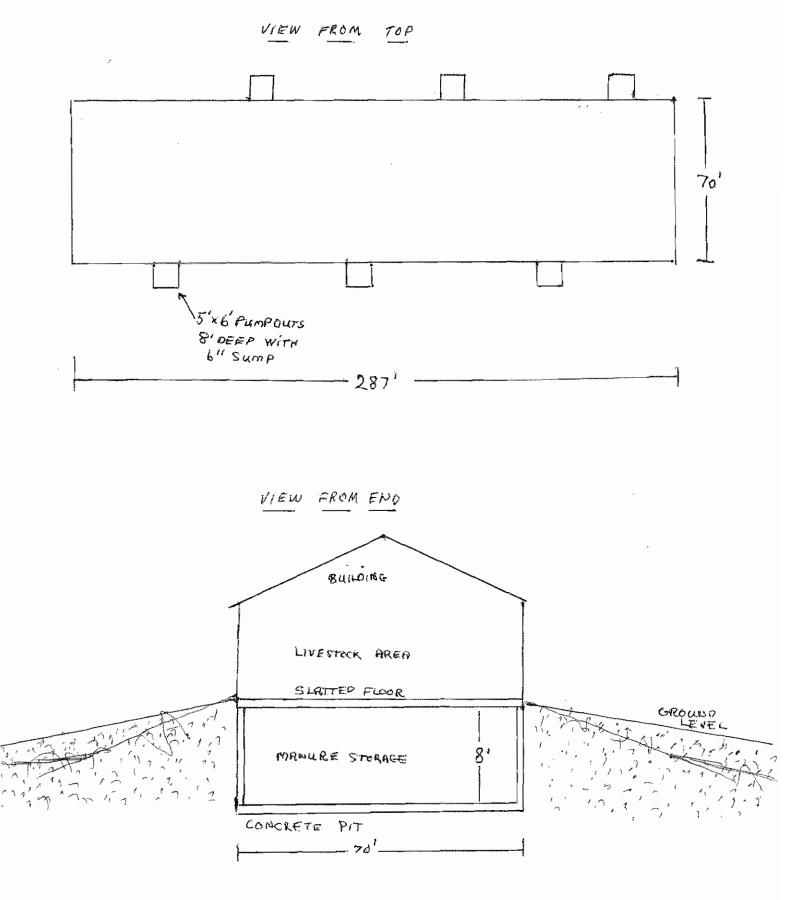

Section 25, 31N, R2W of the 3rd PM in Putnam County, at the above street address and consist of

the following:

Livestock Waste Management Facilities consisting of a concrete manure pit 8 ft. deep by 70 ft. wide by 287 ft. long overlain by a concrete slotted floor 70 ft. by 287 ft. and six manure pumpouts 5 ft. by 6 ft. and 8 ft. deep.

The water pollution control facilities in this request include the following:

George Mattern 9516 N 100th Ave Magnolia, IL 61336

SE1/4 SW1/4 Section 25, 31N, R2W of the 3PM in Putnam County

Livestock Waste Management Facilities consisting of a concrete manure pit 8 ft. deep by 70 ft. wide by 287 ft. long overlain by a concrete slotted floor 70 ft. by 287 ft. and six manure pumpouts 5 ft. by 6 ft. and 8 ft. deep. These facilities collect, transport and/or store livestock waste prior to cropland application.

| File No.                                  | Defe Deceberd                                                                                                                                                   | O- difaction M-                 |                                                                 | Date                                                                                 |  |
|-------------------------------------------|-----------------------------------------------------------------------------------------------------------------------------------------------------------------|---------------------------------|-----------------------------------------------------------------|--------------------------------------------------------------------------------------|--|
| Sec. A                                    | Date Received                                                                                                                                                   | Certification No.               |                                                                 |                                                                                      |  |
| APPLICANT                                 | Person Authorized to Receive Certification<br><u>GEORGE MATTERN</u><br>Street Address                                                                           | ,                               | Person to Contact fo<br>Street Address<br>Municipality, State 8 |                                                                                      |  |
|                                           | $\begin{array}{c ccccccccccccccccccccccccccccccccccc$                                                                                                           | <i>MOBILE</i><br>Range<br>R 2 W | Telephone Number<br>SI/5-866-<br>Municipality                   |                                                                                      |  |
| Sec. B                                    | Nature of Operations Conducted at the Abo<br>HOG CONFINEMENT                                                                                                    |                                 |                                                                 |                                                                                      |  |
| MANUFACTURING<br>OPERATIONS               | Water Pollution Control Construction Permit                                                                                                                     | t No,                           | Date Issued                                                     |                                                                                      |  |
|                                           | NPDES PERMIT No. ILR10L47                                                                                                                                       | '6                              | Date Issued<br>8-11-08                                          | Expiration Date $7 - 37 - 13$                                                        |  |
|                                           | Air Pollution Control Construction Permit No                                                                                                                    |                                 | Date Issued                                                     |                                                                                      |  |
|                                           | Air Pollution Control Operating Permit No.                                                                                                                      |                                 | Date Issued                                                     |                                                                                      |  |
| Sec. C                                    | Describe Unit Process                                                                                                                                           | <u></u>                         |                                                                 |                                                                                      |  |
| MANUFACTURIVG                             | Materials Used in Process                                                                                                                                       |                                 |                                                                 | RECEIVED                                                                             |  |
|                                           |                                                                                                                                                                 |                                 |                                                                 | AUG 18 2010<br>ILLINOIS ENVIRONMENTAL<br>PROTECTION AGENCY<br>BOW/WPC/PERMIT SECTION |  |
| Sec. D<br>Notralino                       | Describe Pollution Abatement Control Facility<br>LIVESTOCK WASTE MANAGEMENT FACILITIES CONSISTING OF A<br>CONCRETE MANURE PIT S'DEEP BY 70' WIDE BY 282' ( SAUC |                                 |                                                                 |                                                                                      |  |
| POLLUTION CONTROL<br>FACILITY DESCRIPTION | OVIERLAIN BY A CONCRETE SLATTED FLOOR TO by 287' These<br>facilities collect, transport, AND STORE LINESTOCK WASTE PRIOR<br>TO MERLICATION TO CERTIAND          |                                 |                                                                 |                                                                                      |  |
| L                                         | TO APPLICATION TO CROPLAND.                                                                                                                                     |                                 |                                                                 |                                                                                      |  |